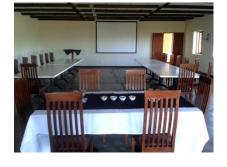

# Conferencing Packages

At La Vue we offer the following packages for groups up to 250pax.

### Half Day Conference Package - R305 p.p.

The above rate includes:

- Conference room with standard set-up. This includes:
  Projector screen, projector, flip chart, marking pens and bottled water (1 per person).
- Coffee/Tea and Juice on arrival.
- 1x Coffee break with a savoury snack.
- Set-menu lunch including 1x soft drink, juice, coffee/tea.

### Full Day Conference - R360 p.p.

The above rate includes:

- Conference room with standard set-up. This includes:
  Projector screen, projector, flip chart, marking pens and bottled water (2 per person).
- Conference room with standard set-up.
- Coffee/Tea and Juice on arrival.
- 2 x Coffee breaks with a savoury/sweet snack.
- Set-menu lunch including 1x soft drink, juice, coffee/tea.

## Full Day Conference & Accommodation R1030 p.p. sharing (Max 22) R1210 p.p. single (Max 10)

The above rates include:

- Conference room with standard set-up. This includes: Projector screen, projector, flip chart, marking pens and bottled water (2 per person per day).
- Coffee/Tea and Juice on arrival
- 2 x Coffee breaks with a savoury/sweet snack
- Set-menu lunch, including 1x soft drink, juice, coffee/tea
- Set-menu dinner, including 1x soft drink, juice, coffee/tea
- Accommodation
- Breakfast