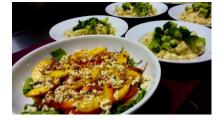

### Mid-morning Snack Selection:

(Select 1 of the following)

- Rusks
- Muffins with jam & cheese
- Cheese scones with jam & cheese

(Select 1 of the following)

- Chicken/Beef Pie served with a Side Salad
- Beef/Chicken/Butternut Lasagne served with a Side Salad
- Creamy Chicken & Broccoli Pasta served with a Side Salad
- Chicken Breast stuffed with Spinach & Feta/Bacon & Blue Cheese served with Seasonal Vegetables/Side Salad and Potato Wedges
- Lamb/Beef/Chicken Stew served with rice and a Side Salad
- Lamb/Beef/Chicken Curry served with rice and a Side Salad
- Chicken Salad with Olives, Feta and Sun-dried Tomatoes